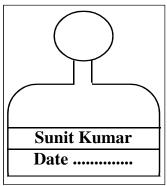

# (d) Upload Photo & Signature:

Educational Information भरने के बाद अभ्यर्थी अपना उच्च कंट्रास्ट का रंगीन पासपोर्ट साईज फोटों एवं अपना हिन्दी / अंग्रेजी में हस्ताक्षर कर कम्प्यूटर स्क्रीन में दिये गये निर्देश के अनुसार Scan कर निर्धारित स्थान पर Upload करें। फोटो Placard के साथ (जिस पर आवेदक का नाम तथा फोटों खिंचवाने की तिथि अंकित हो) खिंचवाया हुआ ही प्रयोग में लाना आवश्यक है। निर्धारित स्थान पर फोटो एवं हस्ताक्षर Upload करने के बाद Save & Continue बटन पर Click करें। फोटों एवं हिन्दी / अंग्रेजी हस्ताक्षर upload करने से संबंधित विस्तृत जानकारी Application Portal पर उपलब्ध है।

#### 8.1 फोटोग्राफ :

आवेदन पत्र के निर्दिष्ट स्थानों पर स्कैन / चिपकाये गये फोटो का आकार पासपोर्ट साईज (3.5 से.मी. x 4.5 से.मी.) श्याम-श्वेत / रंगीन, उच्च कंट्रास्ट एवं एक ही निगेटिभ / स्नैप (Snap) से बना या एक ही तरह का होना चाहिए। फोटो को सामने से एक तख्ती (Placard) के साथ, जिस पर आवेदक का नाम, तथा फोटो खिंचवाने की तिथि अंकित हो, के साथ खिंचवाये गये हो, को ही प्रयोग में लिया जाना आवश्यक है। डिजीटल या अन्य विधि से खिंचावाया गया फोटो जो कुछ समय के बाद धूमिल या विलुप्त हो जाती है उसे चिपकाना पूर्णतया वर्जित है।

फोटो खिंचवाने की तिथि 01.01.2025 से पहले की नहीं होनी चाहिए।

- 8.2 फोटोग्राफ में दोनो कान नजर आनी चाहिए। फोटोग्राफ अस्पष्ट (ओभर एक्सपोज्ड / अन्डर एक्सपोज्ड या डार्क) नहीं होने चाहिए और उनको खिंचवाते समय अनावश्यक रूप से टोपी (कैप) एवं काला / रंगीन चश्मा (डार्क कलर्ड स्पैक्टेकल्स) नहीं लगाया होना चाहिए या अन्य प्रकार से अपनी पहचान छिपाने का प्रयत्न नहीं होना चाहिए, अन्यथा आवेदन-पत्र रद्द कर दिया जायेगा।
- 8.3 Downloaded आवेदन पत्र पर निदेश के अनुसार फोटो चिपकाने के बाद, आवेदक निर्धारित स्थान पर अपना पूरा हस्ताक्षर हिन्दी तथा अंग्रेजी में करें। इसके अतिरिक्त आवेदक द्वारा स्वहस्तिलिपि में लिखी गयी घोषणा के नीचे उनके पिता/ माता या अभिभावक की घोषणा के लिए उनका हस्ताक्षर किया जाना आवश्यक है।